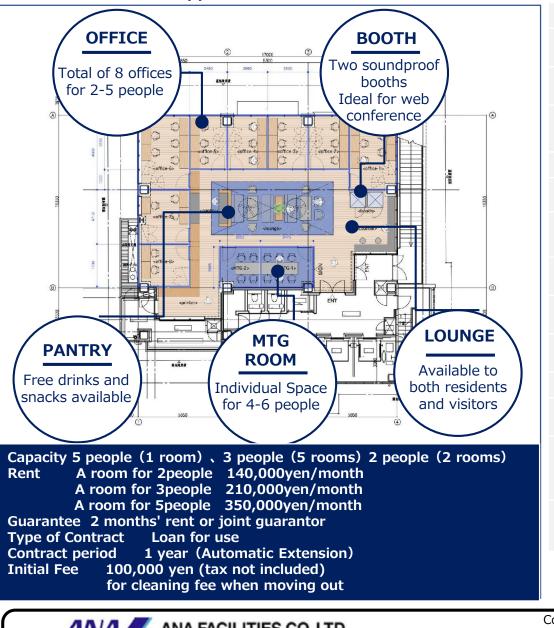

## **Floor Plan/Terms of Application**

## **Outline of Property & Equipment**

| outilite of i                                       | ioperty a Equipment                                                                                                                                                                |
|-----------------------------------------------------|------------------------------------------------------------------------------------------------------------------------------------------------------------------------------------|
| Name                                                | ANA SKYCONNECT NAMBA-                                                                                                                                                              |
| Location                                            | 1510-11 Sennichimae, Namba, Chuo-ku, Osaka-<br>shi, Osaka                                                                                                                          |
| Nearest<br>Station                                  | Nankai Main Line "Namba" Station, 1 minute walk                                                                                                                                    |
| Use                                                 | Office (office area: 3F-8F 59.56 tsubo ,9F 46.44 tsubo)                                                                                                                            |
| Structure                                           | Steel construction, 9 floors above ground                                                                                                                                          |
| Completion                                          | February 2025 (scheduled)                                                                                                                                                          |
| Designed and<br>Constructed                         | ASAI Architect Office Co., Ltd&ICHIKEN Co., Ltd.                                                                                                                                   |
| Common<br>Facilities①                               | EV (2 passenger units, 1 of them for welfare) $\cdot$ WC $\cdot$ Kitchenette                                                                                                       |
| Common<br>Facilities②                               | Smoking area (2nd floor)                                                                                                                                                           |
| Ceiling Height                                      | Standard floor: After construction of OA floor 2,800mm                                                                                                                             |
| Floor Load                                          | 500kg/m                                                                                                                                                                            |
| Entrance and<br>Exit Control                        | Machine security (security card + key box control system)                                                                                                                          |
| Entrance<br>Opening/<br>Closing time<br>(scheduled) | Weekdays 8:00 - 20:00 Saturday 8:00 - 18:00<br>Closed on Sundays and holidays<br>The service entrance is available by using a<br>security card for 24 hours a day, 365 days a year |
| Air<br>Conditioning                                 | Packaged individual air conditioning system (4-<br>way ceiling cassette),<br>1 system/floor                                                                                        |
|                                                     |                                                                                                                                                                                    |