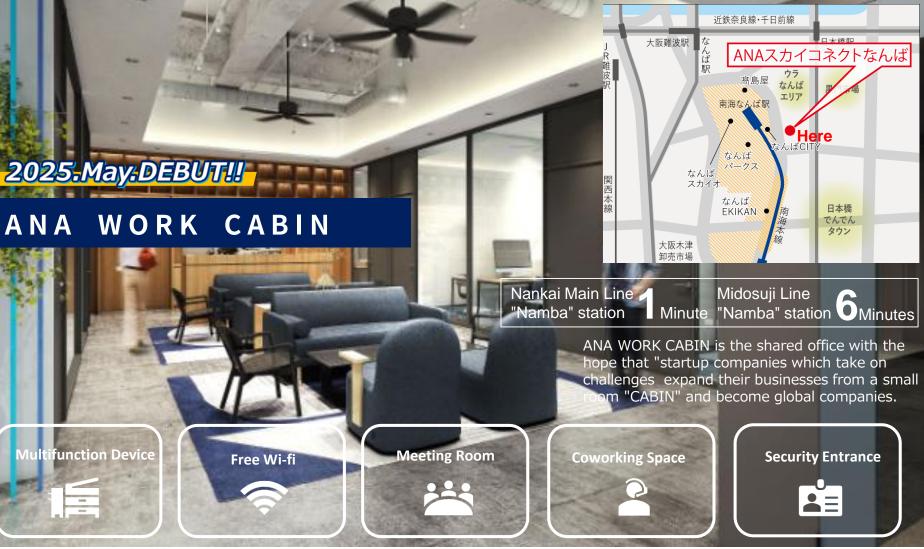

## Scheduled to open in May 2025 at ANA Sky Connect Namba

## **Outline of Property & Equipment**

| outilite of i                                       | ioperty a Equipment                                                                                                                                                                |
|-----------------------------------------------------|------------------------------------------------------------------------------------------------------------------------------------------------------------------------------------|
| Name                                                | ANA SKYCONNECT NAMBA-                                                                                                                                                              |
| Location                                            | 1510-11 Sennichimae, Namba, Chuo-ku, Osaka-<br>shi, Osaka                                                                                                                          |
| Nearest<br>Station                                  | Nankai Main Line "Namba" Station, 1 minute walk                                                                                                                                    |
| Use                                                 | Office (office area: 3F-8F 59.56 tsubo ,9F 46.44 tsubo)                                                                                                                            |
| Structure                                           | Steel construction, 9 floors above ground                                                                                                                                          |
| Completion                                          | February 2025 (scheduled)                                                                                                                                                          |
| Designed and<br>Constructed                         | ASAI Architect Office Co., Ltd&ICHIKEN Co., Ltd.                                                                                                                                   |
| Common<br>Facilities①                               | EV (2 passenger units, 1 of them for welfare) $\cdot$ WC $\cdot$ Kitchenette                                                                                                       |
| Common<br>Facilities②                               | Smoking area (2nd floor)                                                                                                                                                           |
| Ceiling Height                                      | Standard floor: After construction of OA floor 2,800mm                                                                                                                             |
| Floor Load                                          | 500kg/m                                                                                                                                                                            |
| Entrance and<br>Exit Control                        | Machine security (security card + key box control system)                                                                                                                          |
| Entrance<br>Opening/<br>Closing time<br>(scheduled) | Weekdays 8:00 - 20:00 Saturday 8:00 - 18:00<br>Closed on Sundays and holidays<br>The service entrance is available by using a<br>security card for 24 hours a day, 365 days a year |
| Air<br>Conditioning                                 | Packaged individual air conditioning system (4-<br>way ceiling cassette),<br>1 system/floor                                                                                        |
|                                                     |                                                                                                                                                                                    |