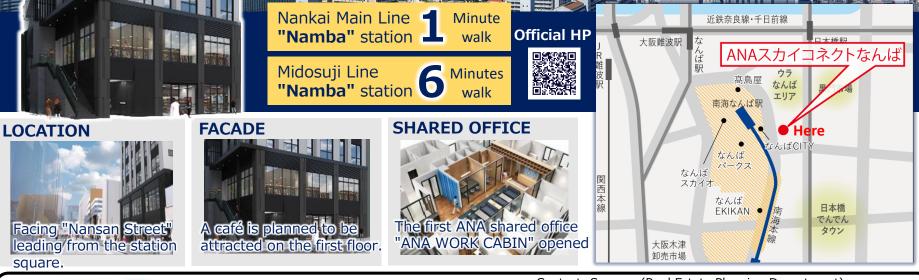

# Connecting the Sky and the Land, Office Buildings of new era ANAスカイコネクトなんば

#### SK Y CONNECT ANA NAMBA

ANA Sky Connect Namba" is a futuristic building facing Nansan Street, which is converted into a pedestrian space, with an emphasis on liveliness and comfort. With excellent access to Kansai International Airport, it contributes to the local community as a new hub for business and cultural exchange.

## **Outline of Property**

| Name                        | ANAスカイコネクトなんば-ANA SKYCONNECT NAMBA-                     |  |  |
|-----------------------------|---------------------------------------------------------|--|--|
| Location                    | 1510-11 Sennichimae, Namba, Chuo-ku, Osaka-shi, Osaka   |  |  |
| Nearest Station             | Nankai Main Line "Namba" Station, 1 minute walk         |  |  |
| Use                         | Office (office area: 3F-8F 59.56 tsubo ,9F 46.44 tsubo) |  |  |
| Structure                   | Steel construction, 9 floors above ground               |  |  |
| Completion                  | February 2025 (scheduled)                               |  |  |
| Designed and<br>Constructed | ASAI Architect Office Co., Ltd & ICHIKEN Co., Ltd.      |  |  |